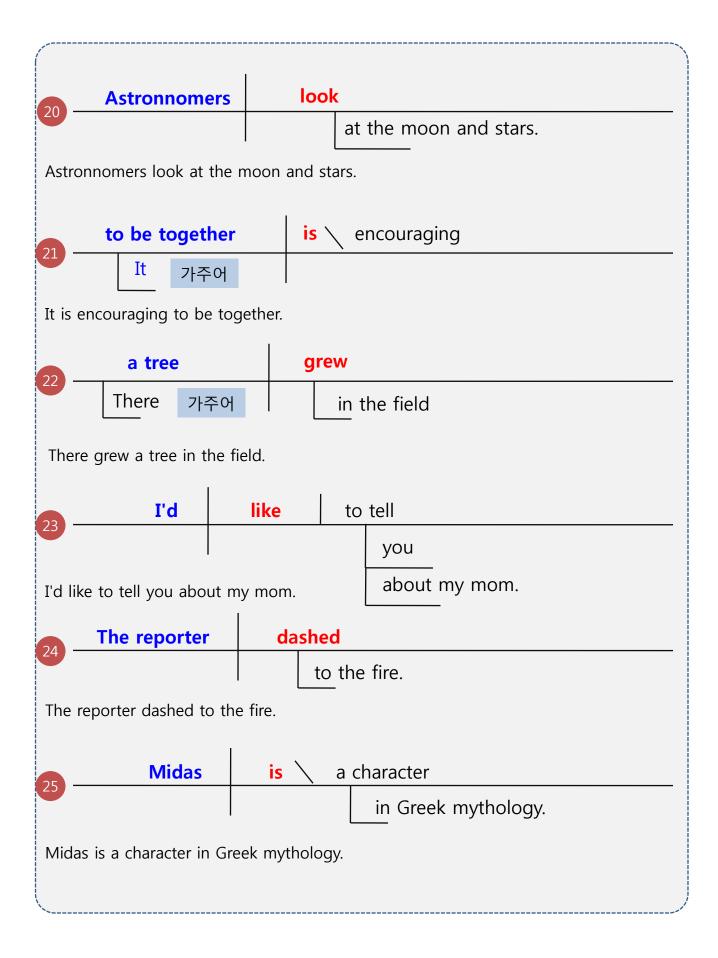

ept."                   |                                          |  |  |  |
| would / you                                    | ask                                      |  |  |  |
| 18 조동사 의문문                                     | for help                                 |  |  |  |
| Would you ask for help?                        |                                          |  |  |  |
|                                                |                                          |  |  |  |
| 19 Robin                                       |                                          |  |  |  |
| Robin feeds the dog by the door in the kitchen |                                          |  |  |  |
|                                                |                                          |  |  |  |