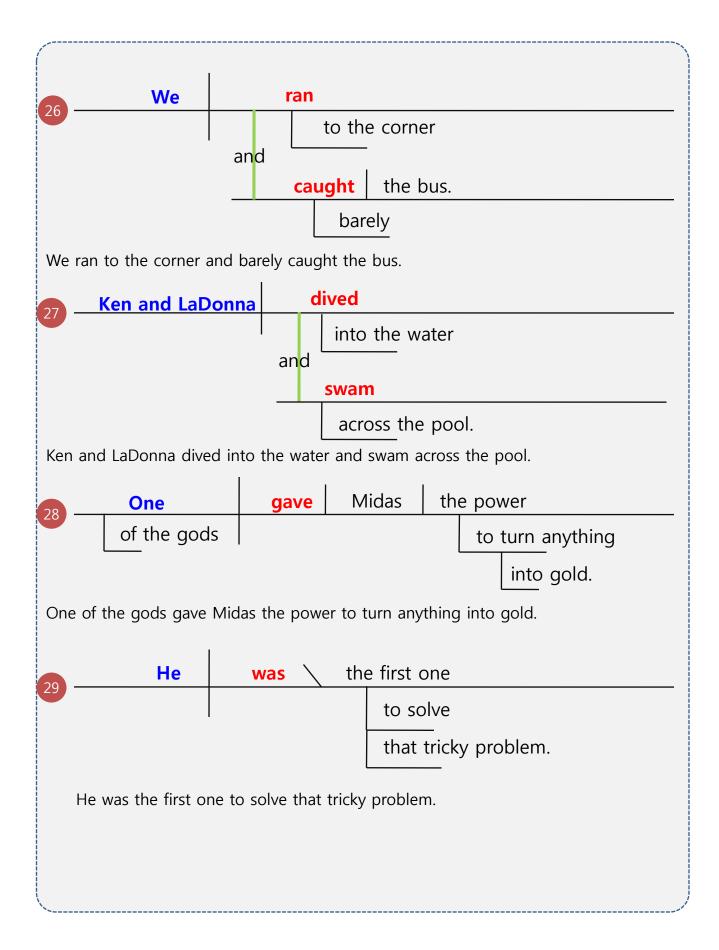

#### [여러가지 입력 형태]

| 주어  | 동사 🔪 | 보어 또는 목적어           |
|-----|------|---------------------|
| 수식어 | 수식어  | 수식어(부사구, 형용사구등 전명구) |

| The second second                          | . \   | 예시                         |
|--------------------------------------------|-------|----------------------------|
| <b>1</b> The water                         | is    | coming                     |
|                                            |       | from under the garage. 부사구 |
| The water is coming from under the garage. |       |                            |
|                                            |       |                            |
| 2 She                                      | wants | one                        |
|                                            |       | with a flower. 형용사구        |
| She wants one with a flower.               |       |                            |

| The phone                                      | rang                                     |  |  |  |
|------------------------------------------------|------------------------------------------|--|--|--|
|                                                | when I sat down. 부사구(시간)                 |  |  |  |
| The phone rang when I sat down.                |                                          |  |  |  |
| the soldiers                                   | returned.                                |  |  |  |
|                                                | when night fell 부사구(시간)                  |  |  |  |
| When night fell, the soldiers re               | When night fell, the soldiers returned.  |  |  |  |
| 16 She exclai                                  | imed that                                |  |  |  |
|                                                | it was "pretty cute"! that절              |  |  |  |
| She exclaimed that it was "pret                | She exclaimed that it was "pretty cute"! |  |  |  |
| The Bible said                                 |                                          |  |  |  |
|                                                | "Jesus wept."                            |  |  |  |
| The Bible said "Jesus wept."                   |                                          |  |  |  |
| would / you                                    | ask                                      |  |  |  |
| 18 조동사 의문문                                     | for help                                 |  |  |  |
| Would you ask for help?                        |                                          |  |  |  |
|                                                |                                          |  |  |  |
| 19 Robin                                       |                                          |  |  |  |
| Robin feeds the dog by the door in the kitchen |                                          |  |  |  |
|                                                |                                          |  |  |  |