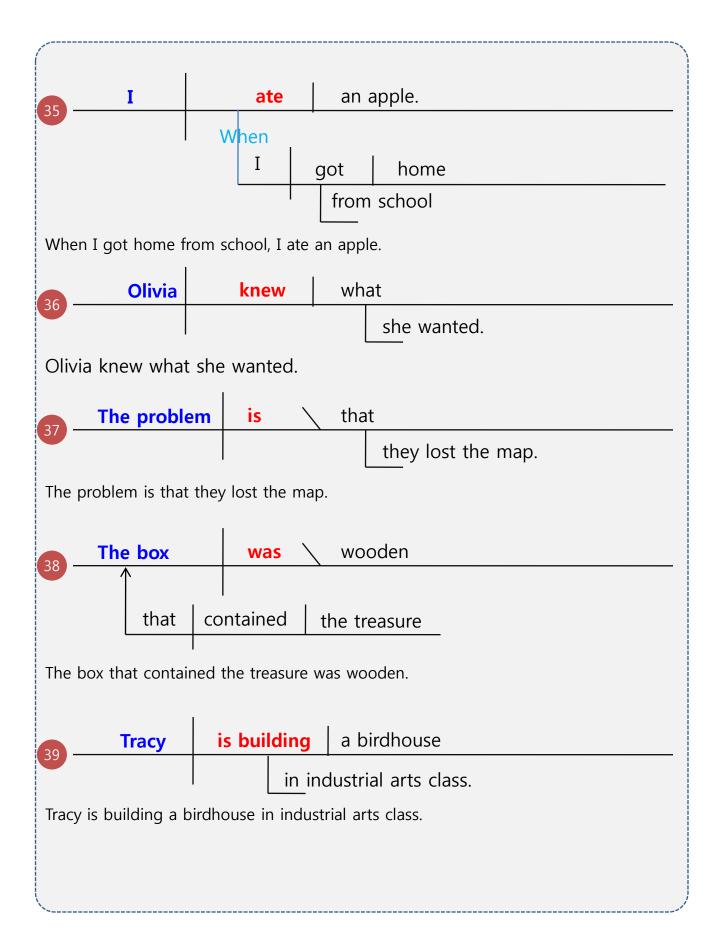

| The phone                                      | rang                                     |  |  |  |
|------------------------------------------------|------------------------------------------|--|--|--|
|                                                | when I sat down. 부사구(시간)                 |  |  |  |
| The phone rang when I sat down.                |                                          |  |  |  |
| the soldiers                                   | returned.                                |  |  |  |
|                                                | when night fell 부사구(시간)                  |  |  |  |
| When night fell, the soldiers re               | When night fell, the soldiers returned.  |  |  |  |
| 16 She exclai                                  | imed that                                |  |  |  |
|                                                | it was "pretty cute"! that절              |  |  |  |
| She exclaimed that it was "pret                | She exclaimed that it was "pretty cute"! |  |  |  |
| The Bible said                                 |                                          |  |  |  |
|                                                | "Jesus wept."                            |  |  |  |
| The Bible said "Jesus wept."                   |                                          |  |  |  |
| would / you                                    | ask                                      |  |  |  |
| 18 조동사 의문문                                     | for help                                 |  |  |  |
| Would you ask for help?                        |                                          |  |  |  |
|                                                |                                          |  |  |  |
| 19 Robin                                       |                                          |  |  |  |
| Robin feeds the dog by the door in the kitchen |                                          |  |  |  |
|                                                |                                          |  |  |  |