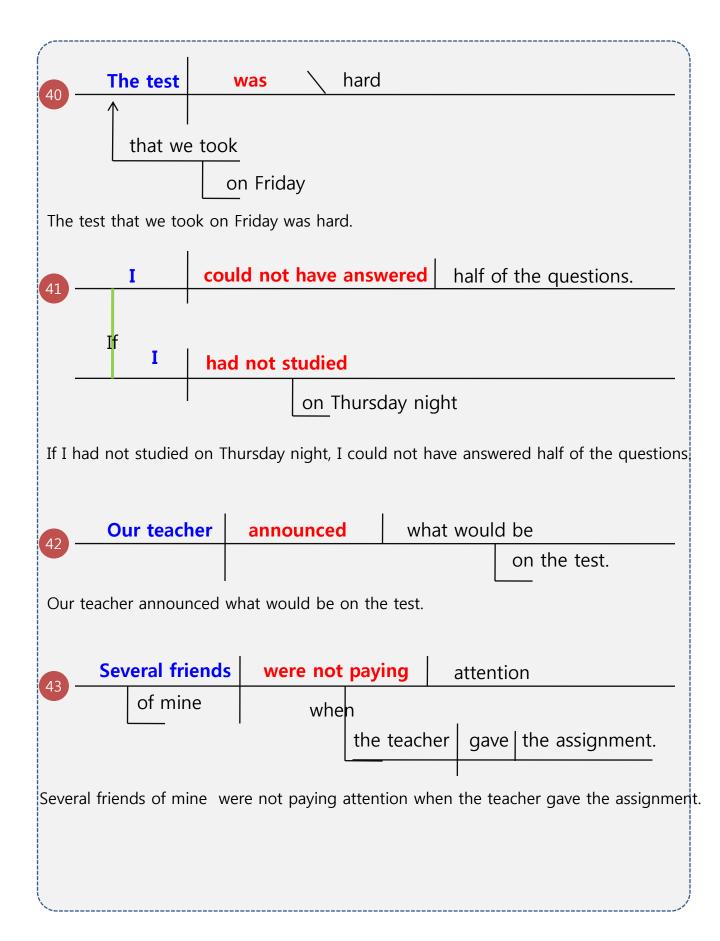

| The phone                                      | rang                                     |  |  |  |
|------------------------------------------------|------------------------------------------|--|--|--|
|                                                | when I sat down. 부사구(시간)                 |  |  |  |
| The phone rang when I sat down.                |                                          |  |  |  |
| the soldiers                                   | returned.                                |  |  |  |
|                                                | when night fell 부사구(시간)                  |  |  |  |
| When night fell, the soldiers re               | When night fell, the soldiers returned.  |  |  |  |
| 16 She exclai                                  | imed that                                |  |  |  |
|                                                | it was "pretty cute"! that절              |  |  |  |
| She exclaimed that it was "pret                | She exclaimed that it was "pretty cute"! |  |  |  |
| The Bible said                                 |                                          |  |  |  |
|                                                | "Jesus wept."                            |  |  |  |
| The Bible said "Jesus wept."                   |                                          |  |  |  |
| would / you                                    | ask                                      |  |  |  |
| 18 조동사 의문문                                     | for help                                 |  |  |  |
| Would you ask for help?                        |                                          |  |  |  |
|                                                |                                          |  |  |  |
| 19 Robin                                       |                                          |  |  |  |
| Robin feeds the dog by the door in the kitchen |                                          |  |  |  |
|                                                |                                          |  |  |  |