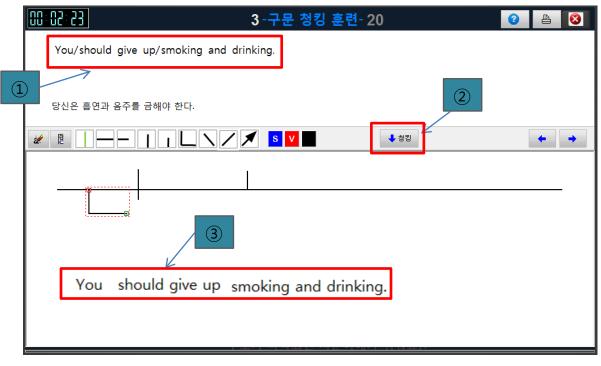

#### 3. 훈련 방법

• 훈련 시작 후 훈련 대상 문장번호를 입력한다.

※ 자동으로 의미단위를 문장으로 합쳐서 문장 범위를 표시

[청킹하기]

① 단어를 선택하면 문장이 나누어 지는 "/" 가 표시 된다.

② 청킹을 클릭 : 문장이 "/"로 나뉘어 ③의 다이아그램 표시 화면으로

③ 의 청킹된 단어를 다이아그램의 제 자리를 찾아 하나 하나

드래그 하여 ④ 처럼 만든다.

| 88: 18:3 | 3 - 구문 청킹 훈련- 20 🛛 😢 🖴 🔇                 |  |
|----------|------------------------------------------|--|
| You/     | should give up/smoking and drinking.     |  |
|          |                                          |  |
| 당신은      | 흡연과 음주를 금해야 한다.                          |  |
|          |                                          |  |
|          | You should give up smoking and drinking. |  |
|          | 3                                        |  |
|          | You should give up smoking and drinking. |  |
|          |                                          |  |