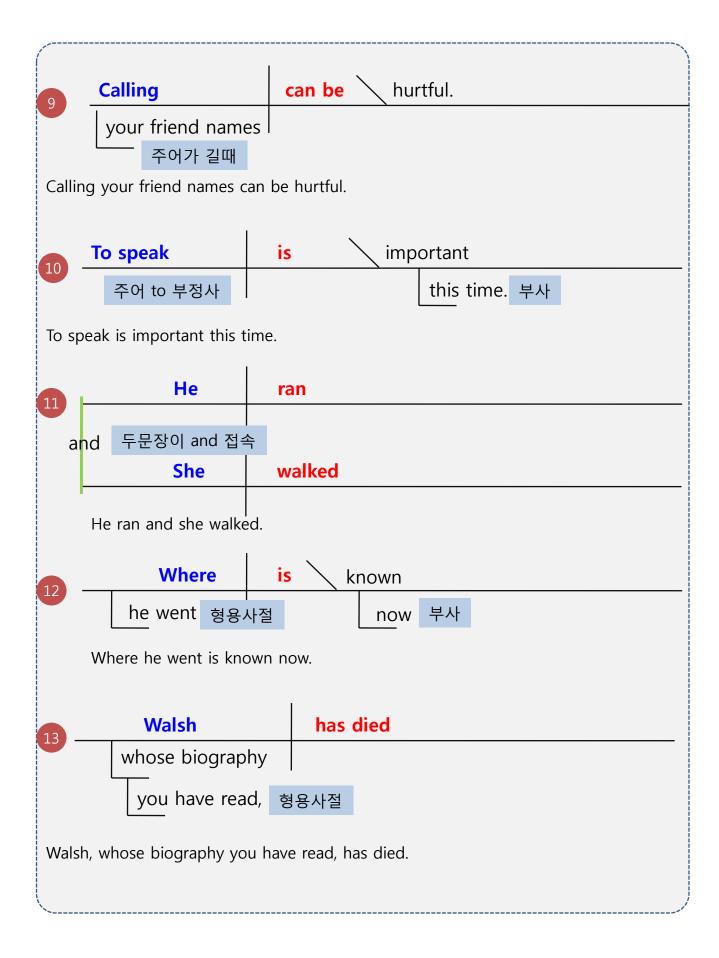

| The phone                                      | rang                                     |  |  |  |
|------------------------------------------------|------------------------------------------|--|--|--|
|                                                | when I sat down. 부사구(시간)                 |  |  |  |
| The phone rang when I sat down.                |                                          |  |  |  |
| the soldiers                                   | returned.                                |  |  |  |
|                                                | when night fell 부사구(시간)                  |  |  |  |
| When night fell, the soldiers re               | When night fell, the soldiers returned.  |  |  |  |
| 16 She exclai                                  | imed that                                |  |  |  |
|                                                | it was "pretty cute"! that절              |  |  |  |
| She exclaimed that it was "pret                | She exclaimed that it was "pretty cute"! |  |  |  |
| The Bible said                                 |                                          |  |  |  |
|                                                | "Jesus wept."                            |  |  |  |
| The Bible said "Jesus wept."                   |                                          |  |  |  |
| would / you                                    | ask                                      |  |  |  |
| 18 조동사 의문문                                     | for help                                 |  |  |  |
| Would you ask for help?                        |                                          |  |  |  |
|                                                |                                          |  |  |  |
| 19 Robin                                       |                                          |  |  |  |
| Robin feeds the dog by the door in the kitchen |                                          |  |  |  |
|                                                |                                          |  |  |  |