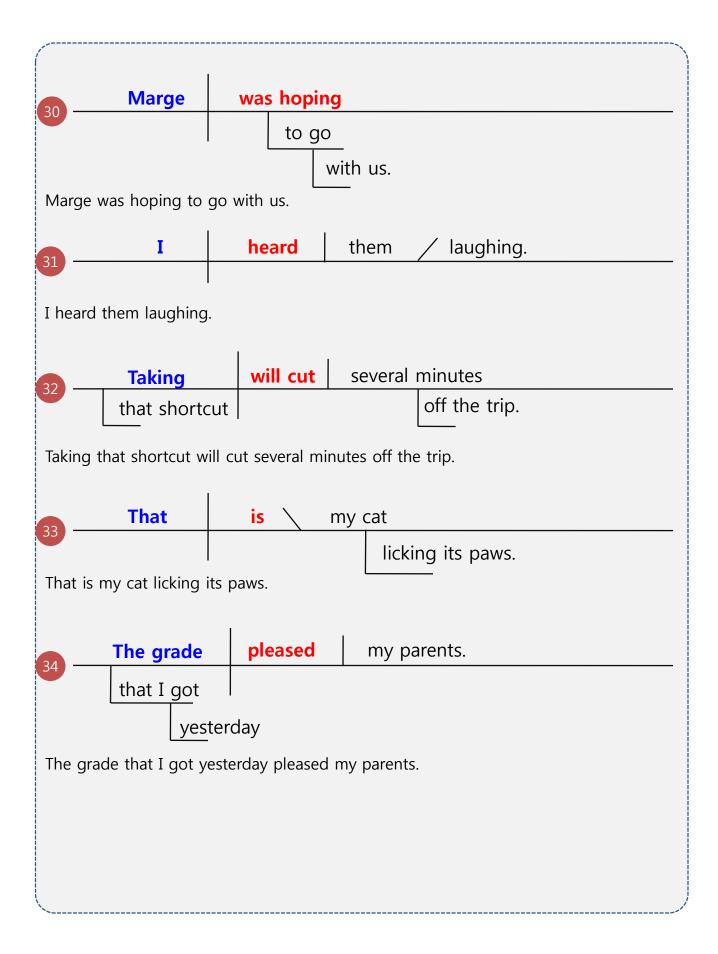

| The phone                                      | rang                                     |  |  |  |
|------------------------------------------------|------------------------------------------|--|--|--|
|                                                | when I sat down. 부사구(시간)                 |  |  |  |
| The phone rang when I sat down.                |                                          |  |  |  |
| the soldiers                                   | returned.                                |  |  |  |
|                                                | when night fell 부사구(시간)                  |  |  |  |
| When night fell, the soldiers re               | When night fell, the soldiers returned.  |  |  |  |
| 16 She exclai                                  | imed that                                |  |  |  |
|                                                | it was "pretty cute"! that절              |  |  |  |
| She exclaimed that it was "pret                | She exclaimed that it was "pretty cute"! |  |  |  |
| The Bible said                                 |                                          |  |  |  |
|                                                | "Jesus wept."                            |  |  |  |
| The Bible said "Jesus wept."                   |                                          |  |  |  |
| would / you                                    | ask                                      |  |  |  |
| 18 조동사 의문문                                     | for help                                 |  |  |  |
| Would you ask for help?                        |                                          |  |  |  |
|                                                |                                          |  |  |  |
| 19 Robin                                       |                                          |  |  |  |
| Robin feeds the dog by the door in the kitchen |                                          |  |  |  |
|                                                |                                          |  |  |  |