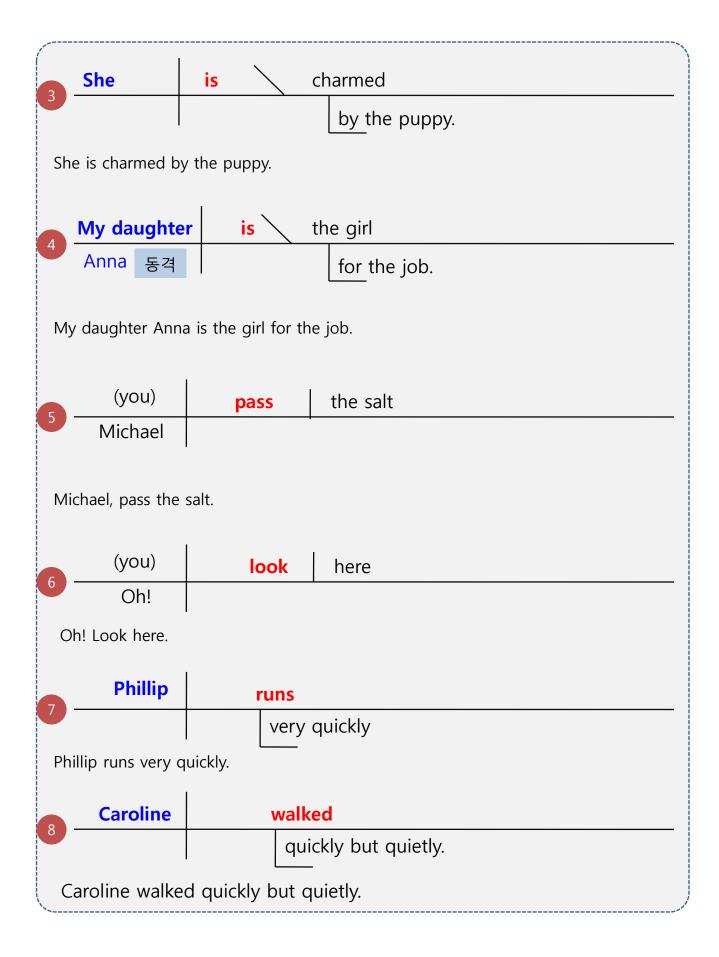

#### [여러가지 입력 형태]

| 주어  | 동사 🔪 | 보어 또는 목적어           |
|-----|------|---------------------|
| 수식어 | 수식어  | 수식어(부사구, 형용사구등 전명구) |

| The second second                          | . \   | 예시                         |
|--------------------------------------------|-------|----------------------------|
| <b>1</b> The water                         | is    | coming                     |
|                                            |       | from under the garage. 부사구 |
| The water is coming from under the garage. |       |                            |
|                                            |       |                            |
| 2 She                                      | wants | one                        |
|                                            |       | with a flower. 형용사구        |
| She wants one with a flower.               |       |                            |

| The phone                                      | rang                                     |  |  |  |
|------------------------------------------------|------------------------------------------|--|--|--|
|                                                | when I sat down. 부사구(시간)                 |  |  |  |
| The phone rang when I sat down.                |                                          |  |  |  |
| the soldiers                                   | returned.                                |  |  |  |
|                                                | when night fell 부사구(시간)                  |  |  |  |
| When night fell, the soldiers re               | When night fell, the soldiers returned.  |  |  |  |
| 16 She exclai                                  | imed that                                |  |  |  |
|                                                | it was "pretty cute"! that절              |  |  |  |
| She exclaimed that it was "pret                | She exclaimed that it was "pretty cute"! |  |  |  |
| The Bible said                                 |                                          |  |  |  |
|                                                | "Jesus wept."                            |  |  |  |
| The Bible said "Jesus wept."                   |                                          |  |  |  |
| would / you                                    | ask                                      |  |  |  |
| 18 조동사 의문문                                     | for help                                 |  |  |  |
| Would you ask for help?                        |                                          |  |  |  |
|                                                |                                          |  |  |  |
| 19 Robin                                       |                                          |  |  |  |
| Robin feeds the dog by the door in the kitchen |                                          |  |  |  |
|                                                |                                          |  |  |  |